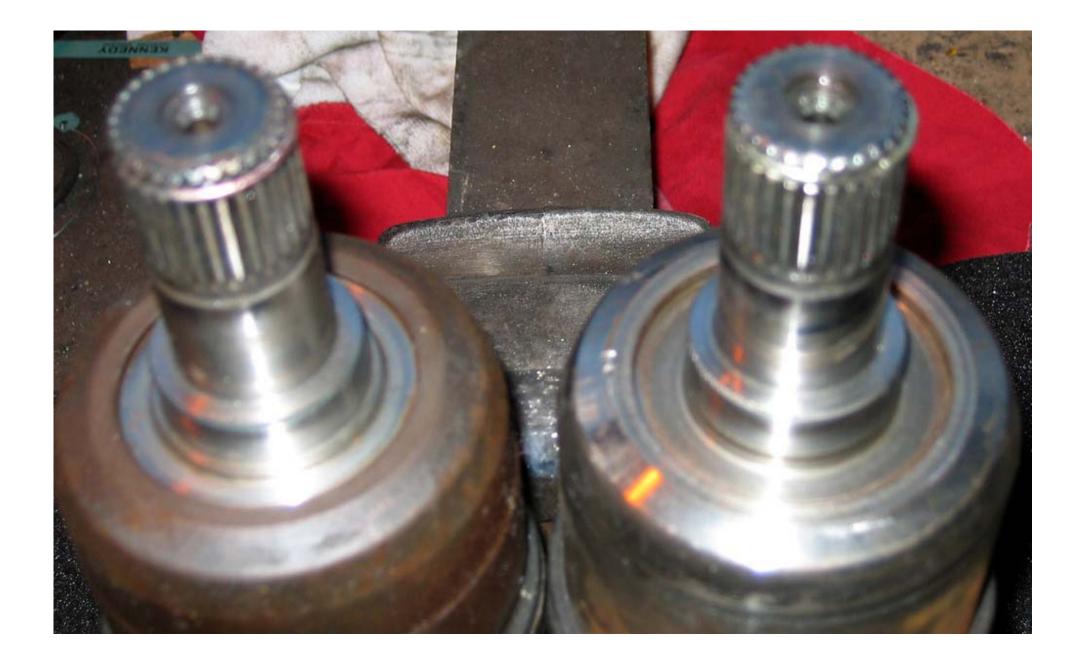

the very early non grooved joints use flat seals. 40-62-9mm & 40-76-9 are the sizes the small groved joints have a step on the inner part where the seal runs. the large groove type have no step EDIT: just measured the joints & added seal pic. small groove type 44-57-2.5mm large groove type 40.3-60-4mm (inner-outer-depth) late type large groove joint is on the right. hth.