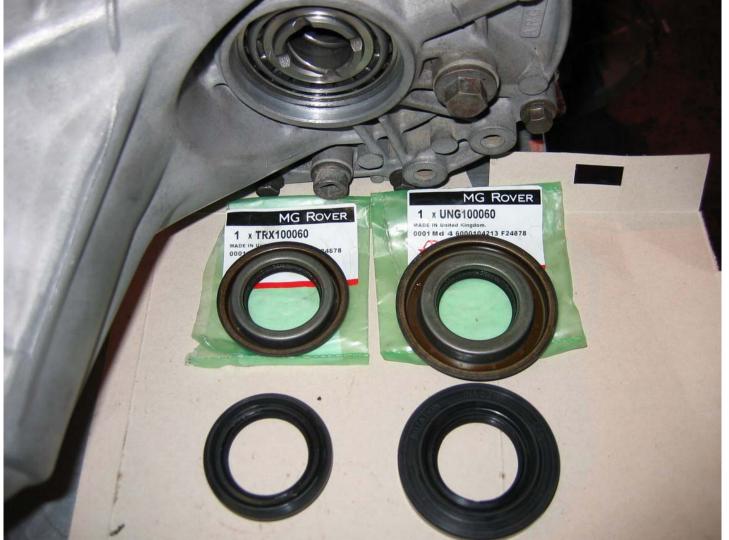

there are two types of grooved joints. despite what rover dealers will tell you the newer metal seals trx100060 & ung100060 WILL NOT fit in the small groove type.

trx100100 & trx100110 will fit both types of grooved joints (and the plain joints if you cut the outer lip off)

trx100100 & trx100110 seals at the bottom